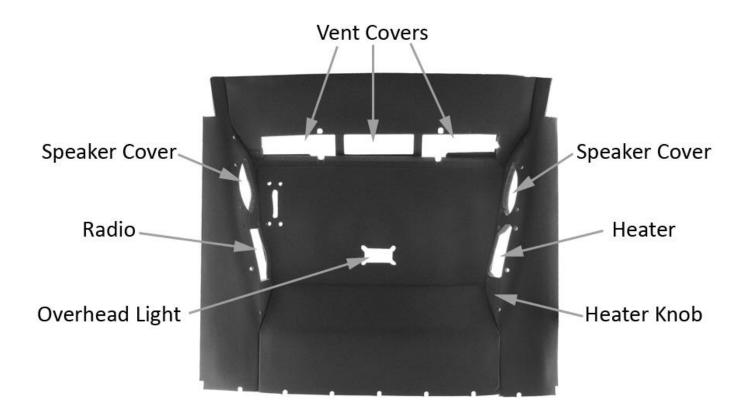

## C86HEZ [EZ Headliner, Black Basketweave Vinyl w/Preformed Plastic, IH 86 & 88 Series]

Instruction Guide

- 1. Remove the dome light cover, speaker covers, hardware, and outside trim pieces
- 2. Leaving the fiberglass shell in place, remove old foam and scrape out old glue
- 3. Vacuum dust, foam, and glue scrapings
- 4. Carefully remove all ¾" plastic screw spacers. Should be able to leave the 2" spacers in place
- 5. Reinstall short plastic screw spacers that are provided. These must be used for proper installation
- 6. Install heater knob side first to ensure the heater knob does not get damaged
- 7. Align post and headliner holes for proper positioning
- 8. Install screws along front and back of headliner
- 9. Replace dome light cover
- 10. Replace all covers