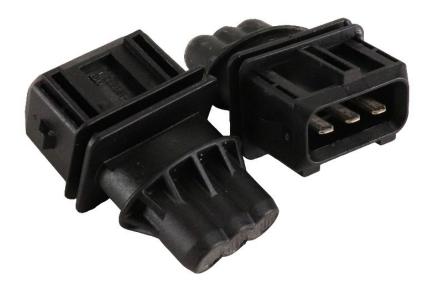

## **HA87661289** [Draft Load Sensing Pin Elimination Kit]

Instruction Guide

- 1. Unplug both sensor pins from the wiring harness of tractor. Connectors are located under the rear of the cab, directly in front of the three-point rock shaft, on each side
- 2. Secure sensor pin harness to the harness tube with supplied plastic tie wraps
- 3. Plug in the electronic load sensing elimination modules in place of the sensor pin electrical connectors
- 4. Secure the electronic load sending elimination modules to the tractor wiring harness with supplied plastic tie wraps to prevent damage caused by movement

Hitch control functions will work in manual mode only, without draft control